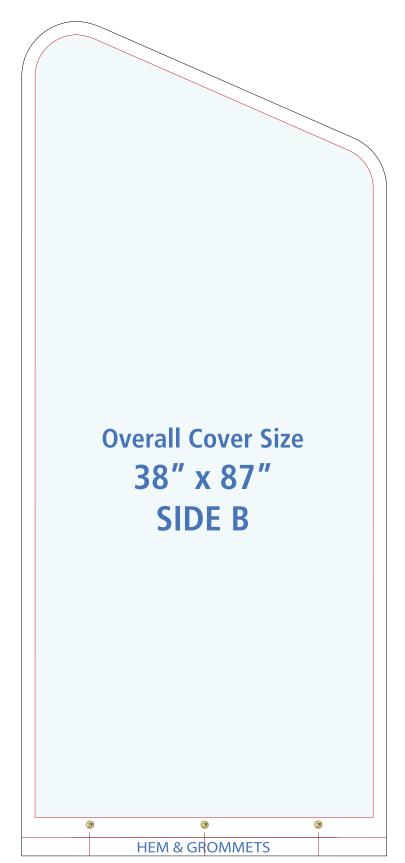

**SCALE: 10%** of FULL SIZE

TEMPLATE >

## LIVE ART AREA IN BLUE

Please Add at least 1" of bleed ALL-AROUND peremiter of art for hemming.