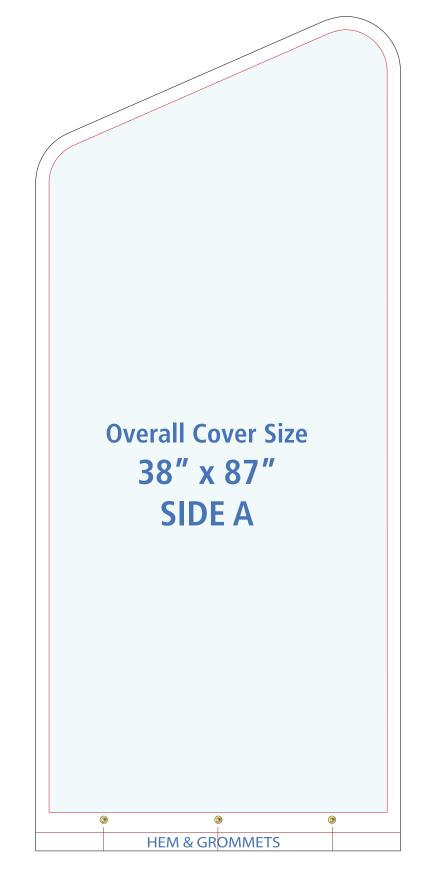

**SCALE: 10%** of FULL SIZE

TEMPLATE >

## LIVE ART AREA IN BLUE

Please Add at least 1" of bleed ALL-AROUND peremiter of art for hemming.